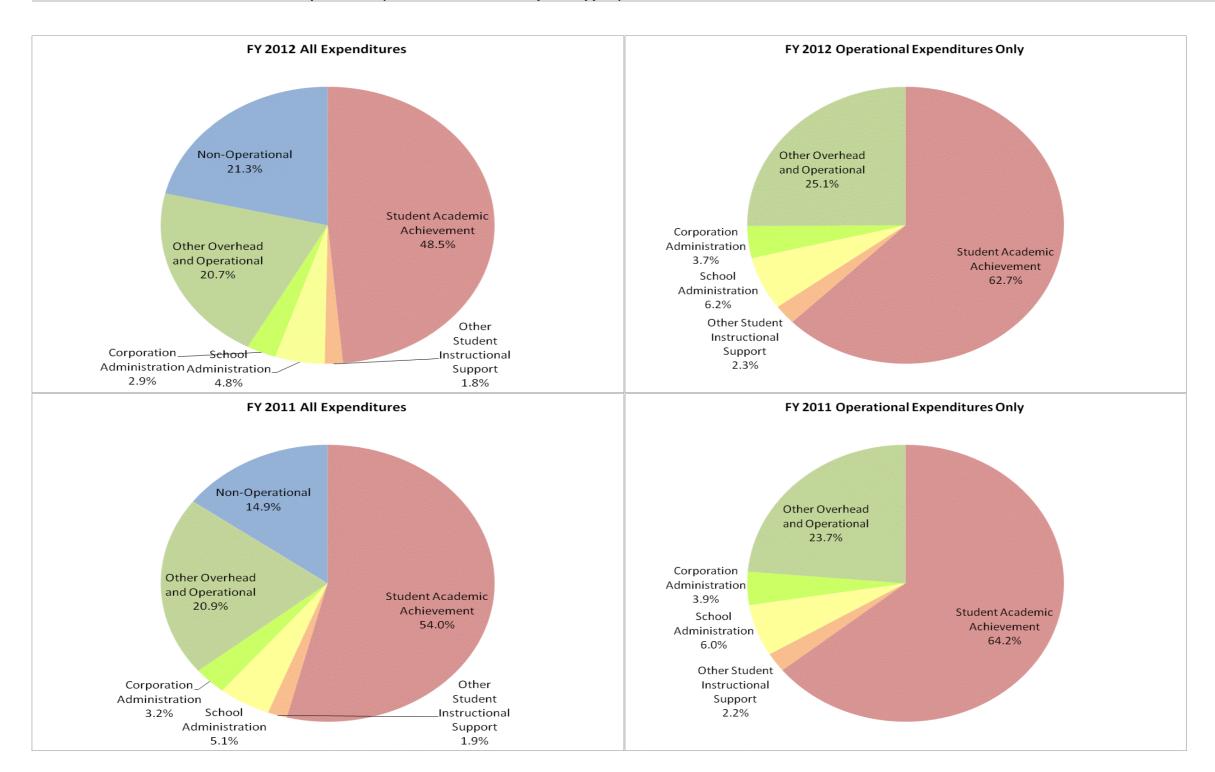

## Scott County School District 2 (7255)

|                                |              | FY06 % of Total |              | FY09 % of Total |              | FY11 % of Total |              | FY12 % of Total |
|--------------------------------|--------------|-----------------|--------------|-----------------|--------------|-----------------|--------------|-----------------|
| Student Instructional Category | FY 2006      | Exp             | FY 2009      | Ехр             | FY 2011      | Exp             | FY 2012      | Exp             |
| Student Academic Achievement   | \$13,298,811 | 52.8%           | \$14,954,864 | 54.2%           | \$14,976,752 | 54.0%           | \$14,405,424 | 48.5%           |
| Student Instructional Support  | \$1,633,331  | 6.5%            | \$2,045,604  | 7.4%            | \$1,928,160  | 6.9%            | \$1,946,158  | 6.6%            |
| Overhead and Operational       | \$5,965,794  | 23.7%           | \$6,614,557  | 24.0%           | \$6,702,042  | 24.1%           | \$7,007,168  | 23.6%           |
| Nonoperational                 | \$4,273,463  | 17.0%           | \$3,991,030  | 14.5%           | \$4,149,550  | 14.9%           | \$6,323,014  | 21.3%           |
| Grand Total                    | \$25,171,398 |                 | \$27,606,056 |                 | \$27,756,504 |                 | \$29,681,763 |                 |

|                                                                        | FY 2006 | FY 2009 | FY 2011 | FY 2012 |
|------------------------------------------------------------------------|---------|---------|---------|---------|
| Student Instructional Expenditures (Academic Achievement plus Support) | 59.3%   | 61.6%   | 60.9%   | 55.1%   |